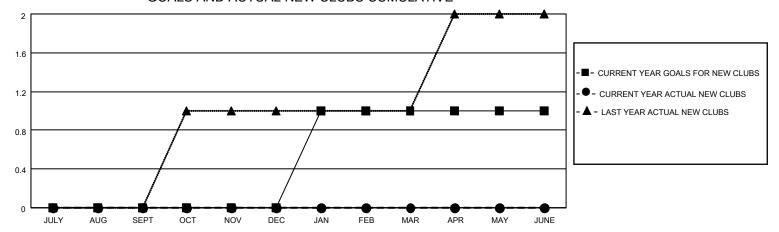

## GOALS AND ACTUAL NEW CLUBS CUMULATIVE

## MONTHLY MEMBERSHIP PROGRESS REPORT

LOCATION TURKEY District 118 E Results as of: 6/30/2022

| Clubs RESULTS FOR 2021-2022 |   |   |   | Members RESULTS FOR 2021-2022 |    |    |    |
|-----------------------------|---|---|---|-------------------------------|----|----|----|
|                             |   |   |   |                               |    |    |    |
| JULY/AUG/SEPT               | 0 | 0 | 1 | JULY/AUG/SEPT                 | 5  | 10 | 49 |
| OCT/NOV/DEC                 | 0 | 0 | 2 | OCT/NOV/DEC                   | 15 | 10 | 37 |
| JAN/FEB/MAR                 | 1 | 0 | 0 | JAN/FEB/MAR                   | 12 | 16 | 6  |
| APR/MAY/JUNE                | 0 | 0 | 0 | APR/MAY/JUNE                  | 20 | 93 | 25 |