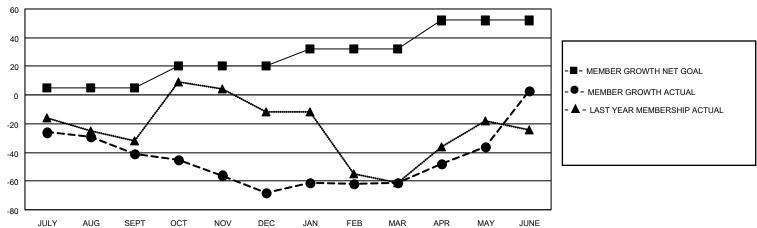

## GOALS AND ACTUAL MEMBERS CUMULATIVE

| DROPPED CLUBS: 3 |     | 36 CLUBS OF 42 ADDED 1 OR<br>MORE NEW MEMBERS | GENDER DISTRIBUTION                |              |  |
|------------------|-----|-----------------------------------------------|------------------------------------|--------------|--|
|                  |     | MORE NEW MEMBERS                              | MALE                               | 395 (47.02%) |  |
|                  |     |                                               | FEMALE 445 (52.98%)                |              |  |
| DROPPED MEMBERS  |     |                                               | NON BINARY                         | 0 (0.00%)    |  |
|                  | _   |                                               | PREFER NOT TO ANSWER               | 0 (0.00%)    |  |
| DECEASED         | 6   |                                               |                                    |              |  |
| CLUB CANCELLED   | 12  | CLICK HERE FOR CUMULATIVE                     | TOTAL FAMILY UNIT MEMBERS          | 158          |  |
| OTHER            | 99  | MEMBERSHIP DATA                               |                                    |              |  |
| TOTAL            | 117 |                                               | FAMILY MEMBERS PAYING HALF DUES 84 |              |  |
|                  |     |                                               |                                    |              |  |

## MONTHLY MEMBERSHIP PROGRESS REPORT

LOCATION TURKEY District 118 E Results as of: 6/30/2022

| Clubs RESULTS FOR 2021-2022 |   |   |   | Members RESULTS FOR 2021-2022 |    |    |    |
|-----------------------------|---|---|---|-------------------------------|----|----|----|
|                             |   |   |   |                               |    |    |    |
| JULY/AUG/SEPT               | 0 | 0 | 1 | JULY/AUG/SEPT                 | 5  | 10 | 49 |
| OCT/NOV/DEC                 | 0 | 0 | 2 | OCT/NOV/DEC                   | 15 | 10 | 37 |
| JAN/FEB/MAR                 | 1 | 0 | 0 | JAN/FEB/MAR                   | 12 | 16 | 6  |
| APR/MAY/JUNE                | 0 | 0 | 0 | APR/MAY/JUNE                  | 20 | 93 | 25 |